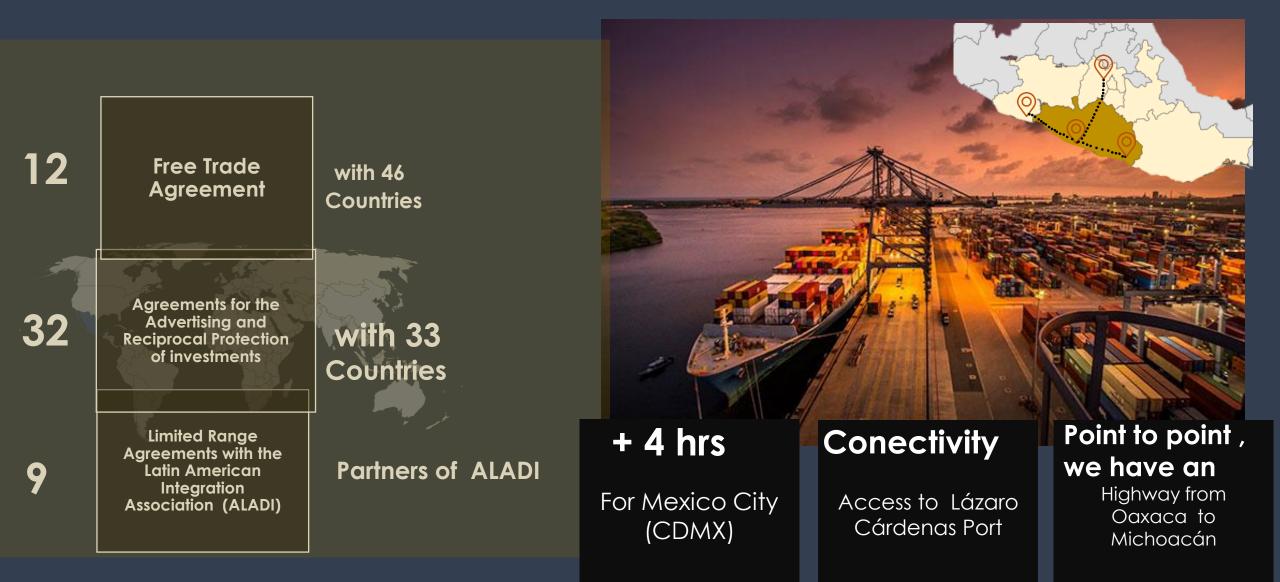

#### Ground conectivity with

México City , the most big market in the Country

Lázaro Cárdenas Port .

#### Foreland

The access to the Lazaro Cardenas be of benefit to Guerrero, because the fastest trade route for any shipment coming from Asia(18 days).So, there was already a Free Trade Agreement between USA-Mexico and Canada, in consequence there are no problems to the traffic of merchandises by railway since Lazaro Cardenas to Guadalajara until Laredo,TX.