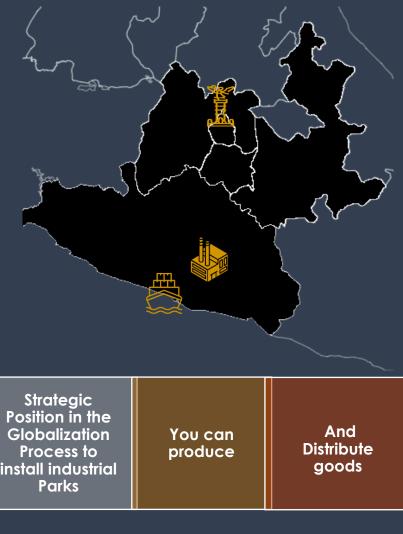

#### Access to the most important market in the Country

Port System Administration in Acapulco **Industrial Park** Guerrero

**Mexico City** 

Hinterland (Vehícles) / Acapulco – CDMX -Edo Mex – Puebla - Morelos

355 km

1:00 hrs

4:00 hrs

Services that we offer in the **Industrial Park** of Guerrero