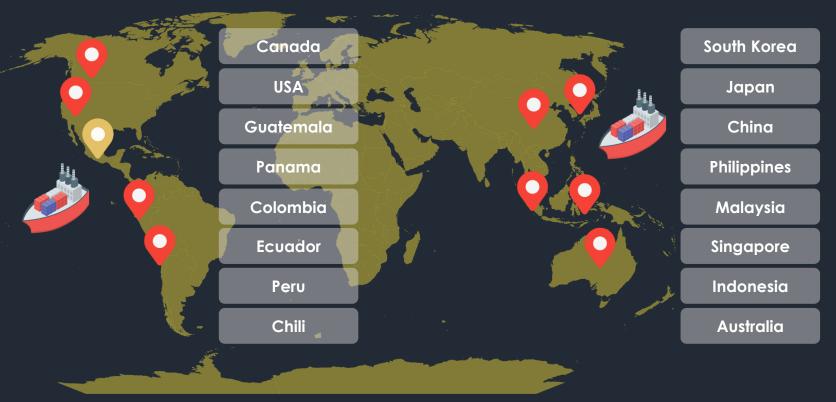

## Nearshoring

The fact that México shares the borderline with USA that allows us an inmediate entrance to the most big market of the World and at the same time build bridges to Latin American Countries and becomes a key factor with Europe, what is very positive and our State Guerrero has to take profit and his proximity with the Capital, Mexico City.

#### Foreland

The access to the Lazaro Cardenas be of benefit to Guerrero, because the fastest trade route for any shipment coming from Asia(18 days).So, there was already a Free Trade Agreement between USA-Mexico and Canada, in consequence there are no problems to the traffic of merchandises by railway since Lazaro Cardenas to Guadalajara until Laredo,TX.