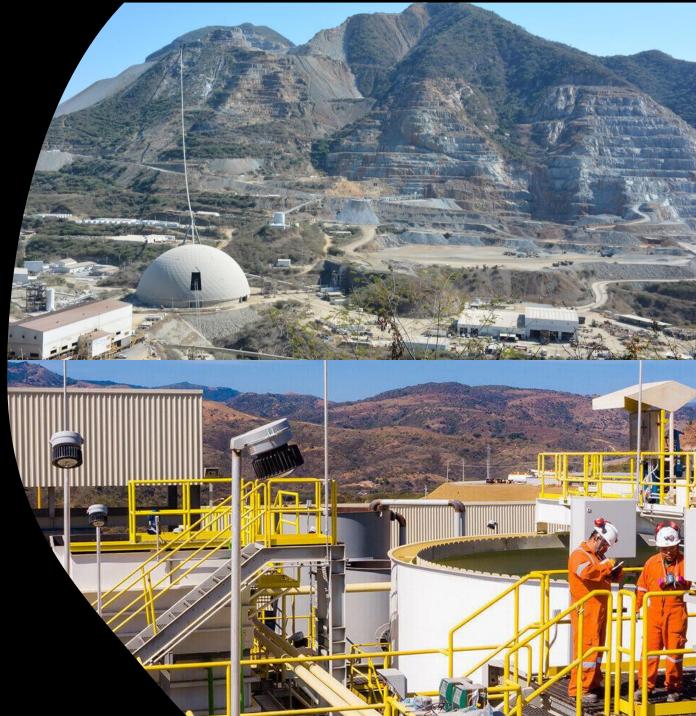

# Manifestation of mineralization throughout the State.

Important Deposits of Gold, silver and copper

Great growth in the extraction of iron, leaf and zinc

International Presence .

Diversity in non-metallic minerals for construction.