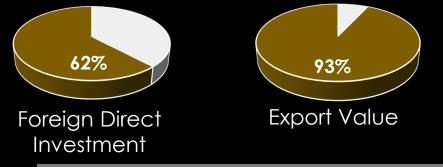

# Manifestation of mineralization throughout the State.

Important Deposits of Gold, silver and copper

Great growth in the extraction of iron, leaf and zinc

International Presence .

Diversity in non-metallic minerals for construction.