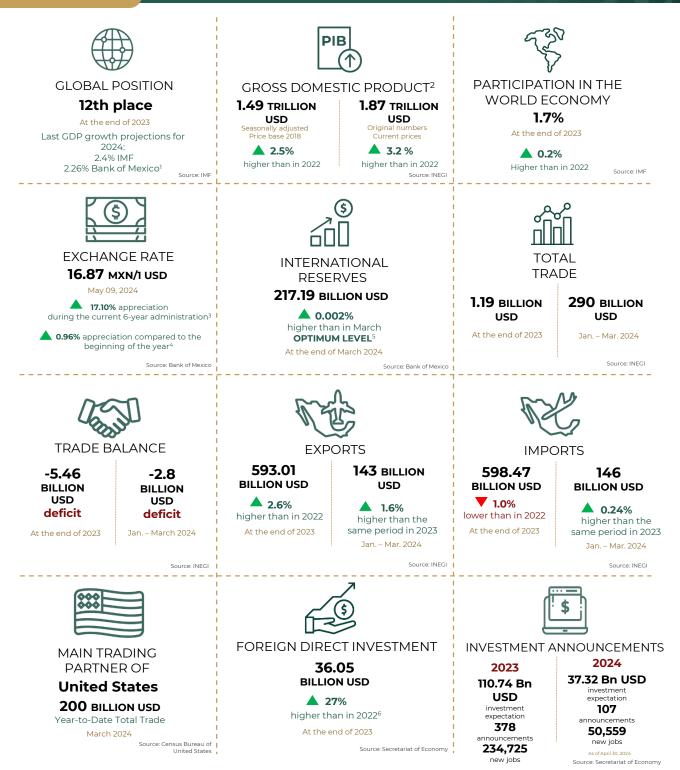

## Part 1

From the World Economic Outlook Update: Moderating Inflation and Steady Growth Open Path to Soft Landing (April 2024) and from the Survey of Specialists in Economics from the Private Sector (May 2024)
2Base exchange rate as of December 29, 2023; 16:190. Real growth by INECI: <a href="https://www.inegi.org.mv/contenidos/saladeprensa/boletines/2024/pib-pconst/pib-pconst/pib-pconst/pib-pconst/pib-pconst/pib-pconst/pib-pconst/pib-pconst/pib-pconst/pib-pconst/pib-pconst/pib-pconst/pib-pconst/pib-pconst/pib-pconst/pib-pconst/pib-pconst/pib-pconst/pib-pconst/pib-pconst/pib-pconst/pib-pconst/pib-pconst/pib-pconst/pib-pconst/pib-pconst/pib-pconst/pib-pconst/pib-pconst/pib-pconst/pib-pconst/pib-pconst/pib-pconst/pib-pconst/pib-pconst/pib-pconst/pib-pconst/pib-pconst/pib-pconst/pib-pconst/pib-pconst/pib-pconst/pib-pconst/pib-pconst/pib-pconst/pib-pconst/pib-pconst/pib-pconst/pib-pconst/pib-pconst/pib-pconst/pib-pconst/pib-pconst/pib-pconst/pib-pconst/pib-pconst/pib-pconst/pib-pconst/pib-pconst/pib-pconst/pib-pconst/pib-pconst/pib-pconst/pib-pconst/pib-pconst/pib-pconst/pib-pconst/pib-pconst/pib-pconst/pib-pconst/pib-pconst/pib-pconst/pib-pconst/pib-pconst/pib-pconst/pib-pconst/pib-pconst/pib-pconst/pib-pconst/pib-pconst/pib-pconst/pib-pconst/pib-pconst/pib-pconst/pib-pconst/pib-pconst/pib-pconst/pib-pconst/pib-pconst/pib-pconst/pib-pconst/pib-pconst/pib-pconst/pib-pconst/pib-pconst/pib-pconst/pib-pconst/pib-pconst/pib-pconst/pib-pconst/pib-pconst/pib-pconst/pib-pconst/pib-pconst/pib-pconst/pib-pconst/pib-pconst/pib-pconst/pib-pconst/pib-pconst/pib-pconst/pib-pconst/pib-pconst/pib-pconst/pib-pconst/pib-pconst/pib-pconst/pib-pconst/pib-pconst/pib-pconst/pib-pconst/pib-pconst/pib-pconst/pib-pconst/pib-pconst/pib-pconst/pib-pconst/pib-pconst/pib-pconst/pib-pconst/pib-pconst/pib-pconst/pib-pconst/pib-pconst/pib-pconst/pib-pconst/pib-pconst/pib-pconst/pib-pconst/pib-pconst/pib-pconst/pib-pconst/pib-pconst/pib-pconst/pib-pconst/pib-pconst/pib-pconst/pib-pconst/pib-pconst/pib-pconst/pib-pconst/pib-pconst/pib-pconst/pib-p